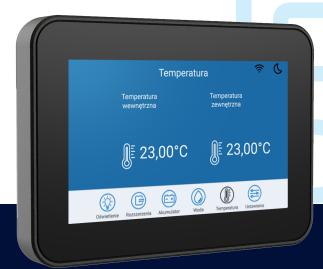

#### **Application functions**

- Monitoring devices, transmitting key notifications, and managing alerts
- Lighting control: adjustment in terms of colour and light intensity
- Monitoring indoor and outdoor vehicle temperatures
- Control of heating and air conditioning systems
- Real-time reading of sensor status (e.g., clean/gray water level)
- Monitoring the battery charge status
- Extensive possibilities for system expansion, such as: indoor and outdoor vehicle monitoring, GPS location, telemetry
- Data exchange with the cloud

#### **Available interfaces**

✓ Digital output control

Power supply voltage monitoring
Digital input monitoring

Monitoring indoor and outdoor vehicle temperatures

3 x CAN 2.0A/B

Wi-fi

2 x IN 2 x IO