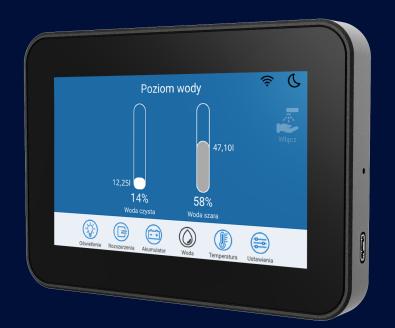

#### **About the system**

Based on a comprehensive analysis of user needs, a device has been designed that allows for the operation and monitoring of selected vehicle system parameters.

Now, you can manage multiple functions using just one device A convenient touch panel is used to operate individual functions. The application allows for the control and monitoring of lighting, heating, batteries, clean/gray water level, and turning the water pump on/off.

#### **Application functions**

- Monitoring devices, transmitting key notifications, and managing alerts
- Lighting control: adjustment in terms of colour and light intensity
- Monitoring indoor and outdoor vehicle temperatures
- Control of heating and air conditioning systems
- Real-time reading of sensor status (e.g., clean/gray water level)
- Monitoring the battery charge status
- Extensive possibilities for system expansion, such as: indoor and outdoor vehicle monitoring, GPS location, telemetry
- Data exchange with the cloud