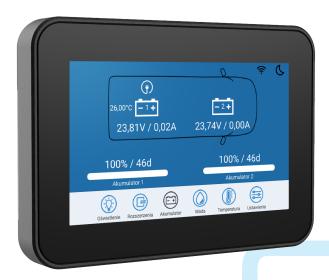

#### **Application functions**

- Monitoring devices, transmitting key notifications, and managing alerts
- Lighting control: adjustment in terms of colour and light intensity
- Monitoring indoor and outdoor vehicle temperatures
- Control of heating and air conditioning systems
- Real-time reading of sensor status (e.g., clean/gray water level)
- Monitoring the battery charge status
- Extensive possibilities for system expansion, such as: indoor and outdoor vehicle monitoring, GPS location, telemetry
- Data exchange with the cloud

#### SiMPER BOX controller

The hub for bus and input/output circuits is a fundamental component of the SiMPER TOUCH controller. It was developed by an experienced team of designers in response to the complex needs of customers. Its construction allows for an excellent adjustment of the set of applied interfaces to the specific requirements of each project. The interface connectors are located on the sides of the device, which facilitates installation and any subsequent servicing of the device. The set includes the SiMPER ENERGY module, which is used to read the battery charge level.