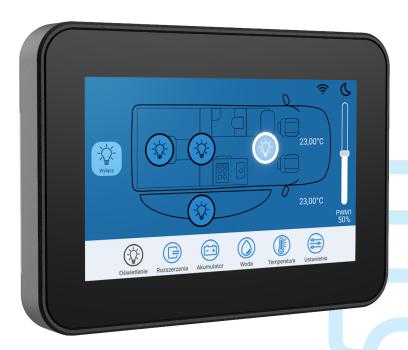

#### **About the system**

Based on a comprehensive analysis of user needs, a device has been designed that allows for the operation and monitoring of selected vehicle system parameters.

Now, you can manage multiple functions using just one device A convenient touch panel is used to operate individual functions. The application allows for the control and monitoring of lighting, heating, batteries, clean/gray water level, and turning the water pump on/off.

#### **Application functions**

- Monitoring devices, transmitting key notifications, and managing alerts
- Lighting control: adjustment in terms of colour and light intensity
- Monitoring indoor and outdoor vehicle temperatures
- Control of heating and air conditioning systems
- Real-time reading of sensor status (e.g., clean/gray water level)
- Monitoring the battery charge status
- Extensive possibilities for system expansion, such as: indoor and outdoor vehicle monitoring, GPS location, telemetry
- Data exchange with the cloud

#### **Key benefits**

- Central control and monitoring of devices installed in the vehicle
- 5-inch touch panel with a high resolution of 800x480
- A functional and clear interface ensuring comfort and convenience
- A fully scalable and universal system allowing for extensions and adaptation to project needs
- The intelligent solution offered by SiMS is a way to enhance travel safety