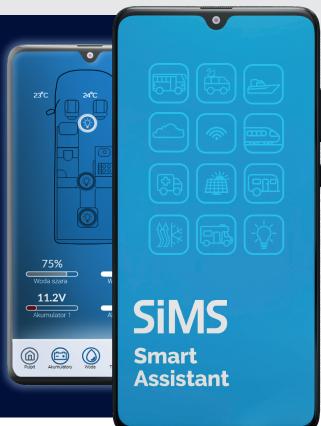

#### SIMPER TOUCH controller

The Onboard Systems Controller with SiMS Smart Assistant Application is SiMS's latest solution for managing vehicle equipment.

#### **Mobile application**

- Manage selected vehicle systems from your phone or tablet
- Monitor the status of systems from any device with internet access
- Control lighting, heating, air conditioning, and other devices
- Receive notifications