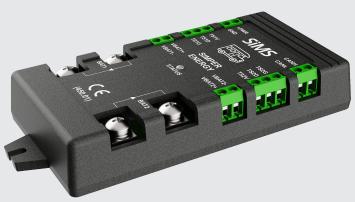

#### SiMPER BOX controller

The hub for bus and input/output circuits is a fundamental component of the SiMPER TOUCH controller. It was developed by an experienced team of designers in response to the complex needs of customers. Its construction allows for an excellent adjustment of the set of applied interfaces to the specific requirements of each project. The interface connectors are located on the sides of the device, which facilitates installation and any subsequent servicing of the device. The set includes the SiMPER ENERGY module, which is used to read the battery charge level.

#### **Available interfaces**

✓ Digital output control

Power supply voltage monitoring
Digital input monitoring

Monitoring indoor and outdoor vehicle temperatures

3 x CAN 2.0A/B

Wi-fi

2 x IN 2 x IO