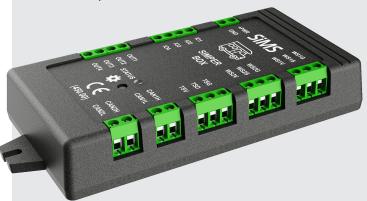

#### SiMPER BOX controller

The hub for bus and input/output circuits is a fundamental component of the SiMPER TOUCH controller. It was developed by an experienced team of designers in response to the complex needs of customers. Its construction allows for an excellent adjustment of the set of applied interfaces to the specific requirements of each project. The interface connectors are located on the sides of the device, which facilitates installation and any subsequent servicing of the device. The set includes the SiMPER ENERGY module, which is used to read the battery charge level.

#### **Available interfaces**

✓ Digital output control

Power supply voltage monitoring
Digital input monitoring

Monitoring indoor and outdoor vehicle temperatures

3 x CAN 2.0A/B

Wi-fi

2 x IN 2 x IO